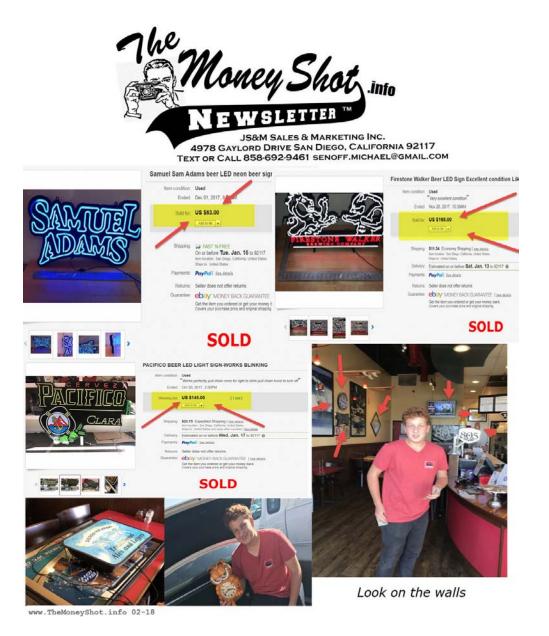

## The Money Shot System

# 9) How to Own a Team of Pickup and Delivery Men to Do the Heavy Lifting

You are going to place an ad on Craigslist.com. Go to Craigslist.com. Make sure you are signed into your local area and not posting your ad in another city or state. Look for the gigs section (see red arrow) and click on labor.

Page | 1

This is where you post your add This add will cost you \$7. Don't worry. It will be the best \$7 you've ever spent. See the sample add below.

reply 🗹 🖸 prohibited [2] Posted 2 minutes ago print \* Wanted A Man With a Truck (Clairmont Mesa) 🗷 Page | 2 53 + -(google map) compensation: Up To \$25 Per Trip WANTED Man With A Truck To Pick Up bra.t.ish.he.wae.kat.eri.i omment From Davidg And Deliver To Claremont Mesa nt From Davi Wanted A Man With a Truck Del